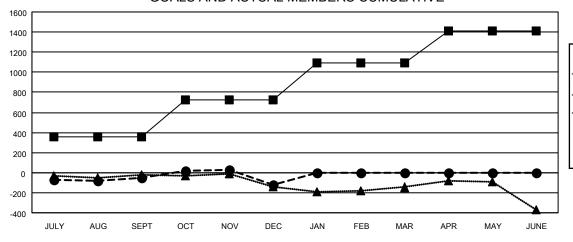

| Members               |                     |                         |     |        |  |  |  |  |
|-----------------------|---------------------|-------------------------|-----|--------|--|--|--|--|
| RESULTS FOR 2022-2023 |                     |                         |     |        |  |  |  |  |
| QUARTER               | MEMBER GROW<br>GOAL | TH NET MEMBER G<br>ACTU |     | ACTUAL |  |  |  |  |
| JULY/AUG/SE           | PT 360              | 458                     | 436 | /      |  |  |  |  |
| OCT/NOV/DE            | C 365               | 453                     | 490 |        |  |  |  |  |
| JAN/FEB/MAF           | 367                 | 0                       | 0   |        |  |  |  |  |
| APR/MAY/JUI           | NE 323              | 0                       | 0   |        |  |  |  |  |

## GOALS AND ACTUAL MEMBERS CUMULATIVE

- MEMBER GROWTH NET GOAL

- MEMBER GROWTH ACTUAL

- LAST YEAR MEMBERSHIP ACTUAL

| DROPPED CLUBS: 5 |     | 302 CLUBS OF 617 ADDED 1 OR<br>MORE NEW MEMBERS | GENDER DISTRIBUTION               |                 |  |
|------------------|-----|-------------------------------------------------|-----------------------------------|-----------------|--|
|                  |     |                                                 | MALE                              | 12,786 (67.24%) |  |
|                  |     |                                                 | FEMALE                            | 6,222 (32.72%)  |  |
| DROPPED MEMBERS  |     |                                                 | NON BINARY                        | 0 (0.00%)       |  |
| DECEASED         | 128 |                                                 | PREFER NOT TO ANSWER 7 (0.04%)    |                 |  |
| CLUB CANCELLED   | 25  |                                                 | TOTAL FAMILY LINIT MEMBERS        | 4.053           |  |
| OTHER            | 774 | CLICK HERE FOR CUMULATIVE                       | TOTAL FAMILY UNIT MEMBERS 4,053   |                 |  |
| TOTAL            | 927 | MEMBERSHIP DATA                                 | FAMILY MEMBERS PAYING HAL<br>DUES | F 2,056         |  |