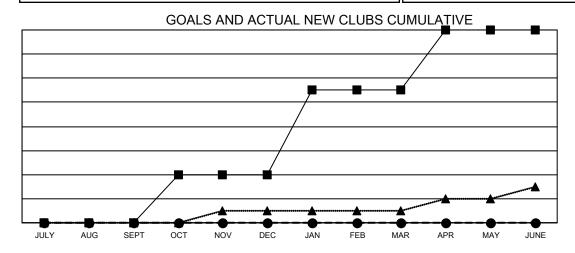

## LOCATION: MINNESOTA

Results as of: 12/31/2022

|               | Club          | os          |               |              |          |
|---------------|---------------|-------------|---------------|--------------|----------|
|               | RESULTS FOR   | R 2022-2023 |               |              |          |
| QUARTER       | NEW CLUB GOAL | NEW CLUBS   | DROPPED CLUBS | QUARTER      | MEMBER ( |
| JULY/AUG/SEPT | 0             | 0           | 4             | JULY/AUG/SEF | PT       |
| OCT/NOV/DEC   | 4             | 0           | 1             | OCT/NOV/DEC  |          |
| JAN/FEB/MAR   | 7             | 0           | 0             | JAN/FEB/MAR  |          |
| APR/MAY/JUNE  | 5             | 0           | 0             | APR/MAY/JUNI | E        |
|               |               |             |               |              |          |

■ - CURRENT YEAR GOALS FOR NEW CLUBS

- ■ - CURRENT YEAR ACTUAL NEW CLUBS

▲ - LAST YEAR ACTUAL NEW CLUBS